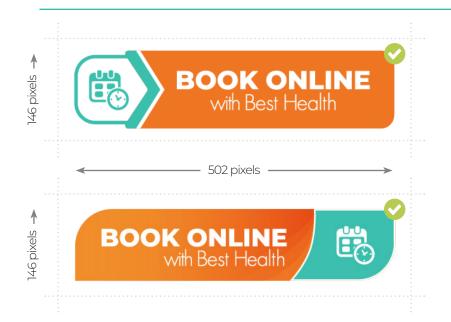

### Your button options:

Choose any of the above button options to place on your website. To avoid any confusion, choose one style and use it whenever you require a Best Health button.

### Maintain the original size & aspect ratio

The .png versions of these buttons have been provided to you at a size of 502px x 146px. We ask that you do not alter this size at all. When placing on your website, ensure you select a setting that is exactly, or similar to, "maintain original size". Try to avoid image settings on your site that are similar to "fill", as this will stretch the image to fill the container you are placing it in.