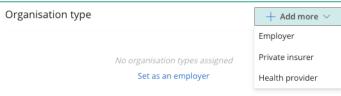

a. From the **New organisation** screen, select **Set as** an **employer** under Organisation type.

b. From the Edit patient demographics screen, click
 Add an employer for this person > New employer.

New organisation

Organisation info
Organisation type
Location
People

Organisation type

And more 

Name \*

Categories

Categories

Organisation type

+ Add more 

No organisation types assigned
Set as an employer

To create an **ACC accredited employer**, toggle the switch to **Yes** and record the number of consults per claim and an email address.

If the ACC accredited employer uses a private insurer, toggle the **Using private insurer** switch to **Yes** to search for the insurer.