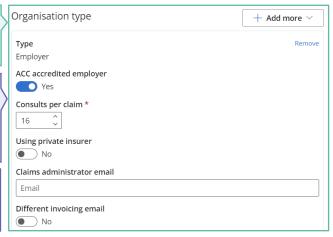

No organisation types assigned
Set as an employer

To create an **ACC accredited employer**, toggle the switch to **Yes** and record the number of consults per claim and an email address.

If the ACC accredited employer uses a private insurer, toggle the **Using private insurer** switch to **Yes** to search for the insurer.