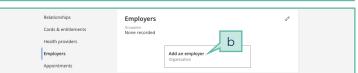

a. From the **New organisation** screen, select **Set as** an **employer** under Organisation type.

b. From the Edit patient demographics screen, click
 Add an employer for this person > New employer.

New organisation